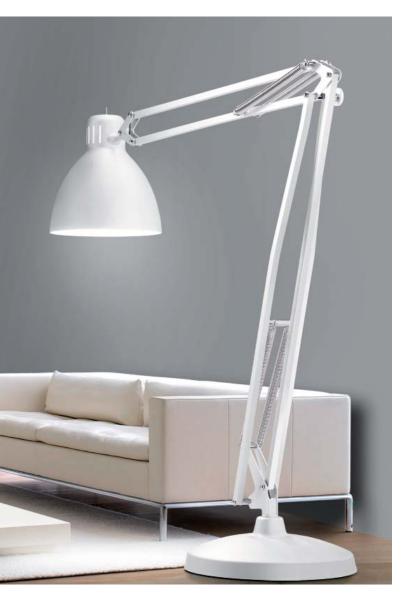

#### **KATANA**

COMETTI and BALZANELLI DESIGN

Floor lamp with transparent lacquered **CARBON FIBRE** structure. Details in satined steel, polished black or matt white. Diffuser plate in acrylic material, polished opal white. **DUAL INSIDE**: loudspeakers 20W + 20W