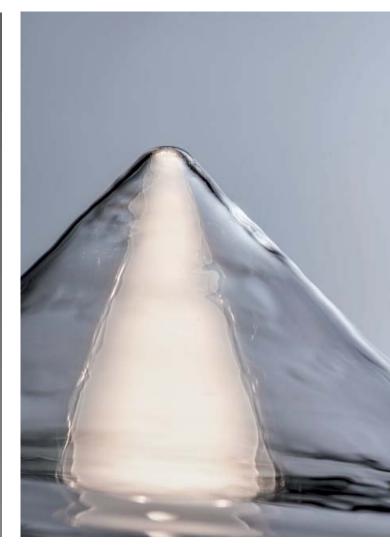

#### LEUCOS<sup>®</sup> INNOVATION/PRODUCTS 2016

Aella means **TORNADO**, in fact the soft curves of its glass seem to originate from a swirl, that shapes an evocative and evanescent cone of light.

#### LEUCOS<sup>®</sup> INNOVATION/PRODUCTS 2016

**AELLA**CARATTERISTICHE TECNICHE

**AELLA** pendant illuminates using suspending steel cables, providing a cleanest design that makes it floating in the air.