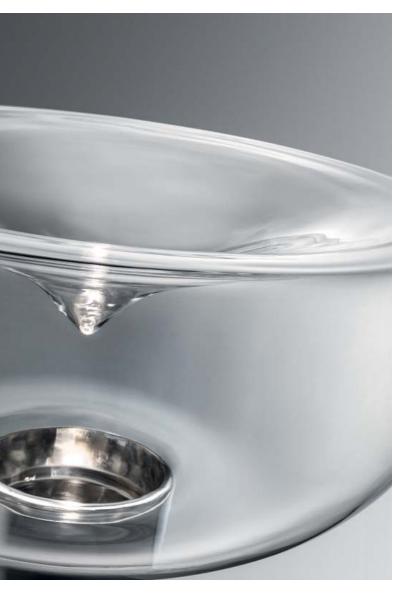

#### LEUCOS<sup>®</sup> INNOVATION/PRODUCTS 2016

Aella means **TORNADO**, in fact the soft curves of its glass seem to originate from a swirl, that shapes an evocative and evanescent cone of light.

#### LEUCOS<sup>®</sup> INNOVATION/PRODUCTS 2016

**AELLA**CARATTERISTICHE TECNICHE

**AELLA** pendant illuminates using suspending steel cables, providing a cleanest design that makes it floating in the air.

A state of the art **DIMMBLE LED** chip meets the millenary glassblowing technique creating an object of elegant design and timeless contemporary taste.