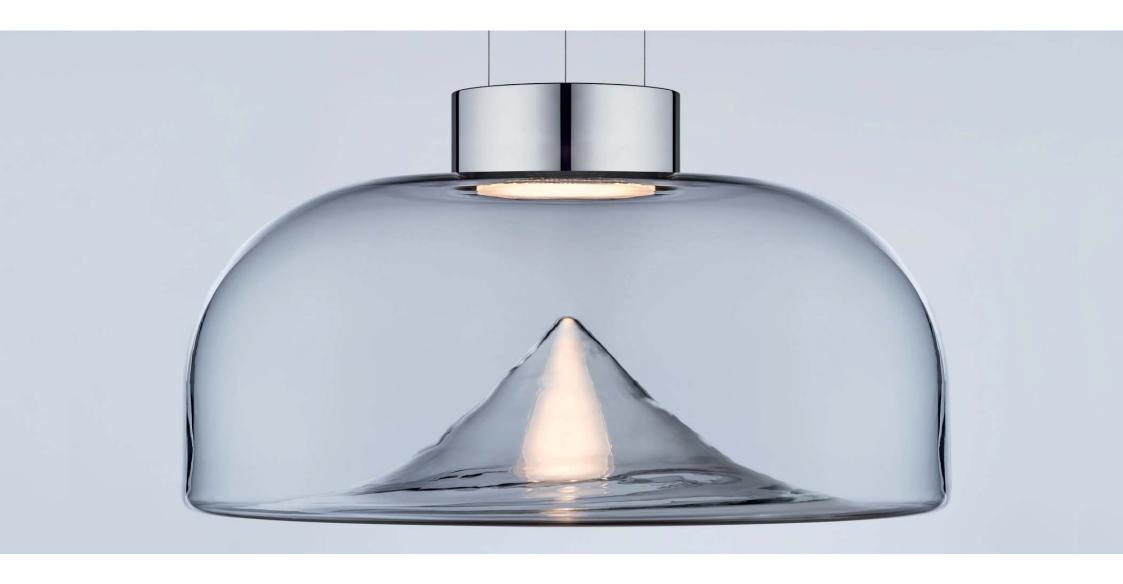

#### LEUCOS<sup>®</sup> INNOVATION/PRODUCTS 2016

Aella means **TORNADO**, in fact the soft curves of its glass seem to originate from a swirl, that shapes an evocative and evanescent cone of light.

#### LEUCOS<sup>®</sup> INNOVATION/PRODUCTS 2016

**AELLA**CARATTERISTICHE TECNICHE

**AELLA** pendant illuminates using suspending steel cables, providing a cleanest design that makes it floating in the air.

A state of the art **DIMMBLE LED** chip meets the millenary glassblowing technique creating an object of elegant design and timeless contemporary taste.