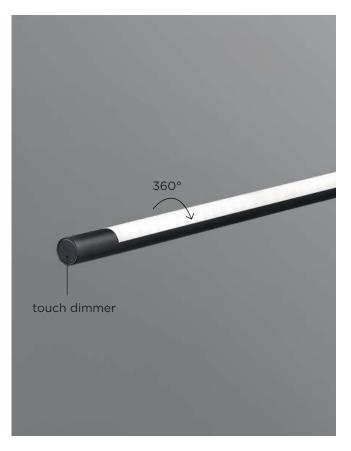

# **VOLTA**DESIGNED BY FROM

Suspension lamp in three sizes, with a **360° swivel.** Aluminium frame in matt aluminium anodized, matt black anodized, matt red anodized or matt white lacquered. Touch dimmer switch. Diffuser in glazed methacrylate PMMA.

#### LEUCOS<sup>®</sup> INNOVATION/PRODUCTS 2016

**TOUCH DIMMER** (5-100%) with memory function, every time the fixture is turned on, last selected dimmer level will be selected, even in case of black out.