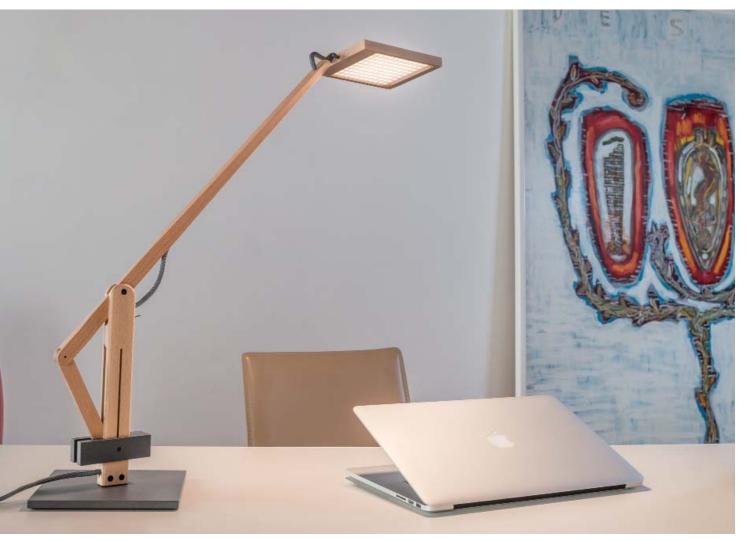

#### LEUCOS<sup>®</sup> INNOVATION/PRODUCTS 2016

Table lamp in beech wood, with transparent paint. Metal details in steel with natural finishing. **Dimmable LED** board using a new LEUCOS Hybrid Technology.

#### LEUCOS<sup>®</sup> INNOVATION/PRODUCTS 2016

Aella means **TORNADO**, in fact the soft curves of its glass seem to originate from a swirl, that shapes an evocative and evanescent cone of light.

#### LEUCOS<sup>®</sup> INNOVATION/PRODUCTS 2016

**AELLA**CARATTERISTICHE TECNICHE

**AELLA** pendant illuminates using suspending steel cables, providing a cleanest design that makes it floating in the air.