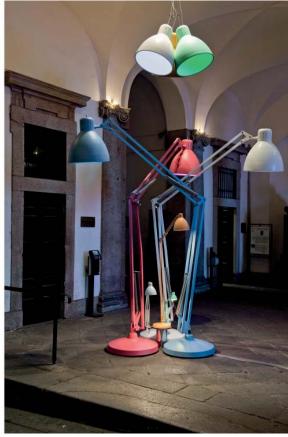

#### **LEGACY** and **INNOVATION**

With JJ Leucos pays tribute to a true icon of design by offering a complete collection. LEUCOS re-edits JJ in a wide range of dimensions and options that emphasize the RIGOROUS aesthetics and the CLEANLINESS of its forms. JJ perfectly blends functional design and technology: its minimal, clean lines make it the perfect accent for homes, furnishing for hospitality as well as a functional solution for offices.

# LEUCOS® products/ LEGACY and INNOVATION

THE GREAT JJ by centro stile

JJ by centro stile

JJ GLASS by centro stile