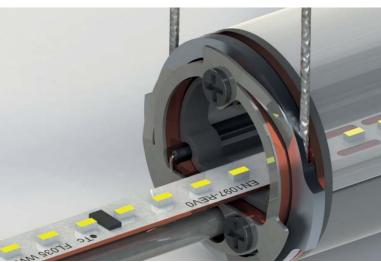

**VOLTA**TECHNICAL INFORMATION

**360° ROTATING BODY**. Fixing and rotating system engineered and registered by **LEUCOS**.

**LOW VOLTAGE;** non POLARIZED: (when installing no need to consider correct polarity)

# **VOLTA**INSTALLATION INSTRUCTIONS