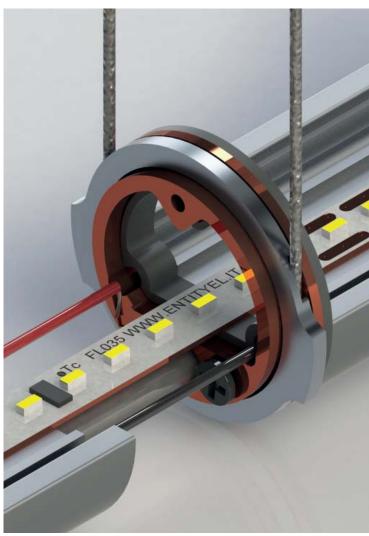

**VOLTA**TECHNICAL INFORMATION

**360° ROTATING BODY**. Fixing and rotating system engineered and registered by **LEUCOS**.

**LOW VOLTAGE;** non POLARIZED: (when installing no need to consider correct polarity)