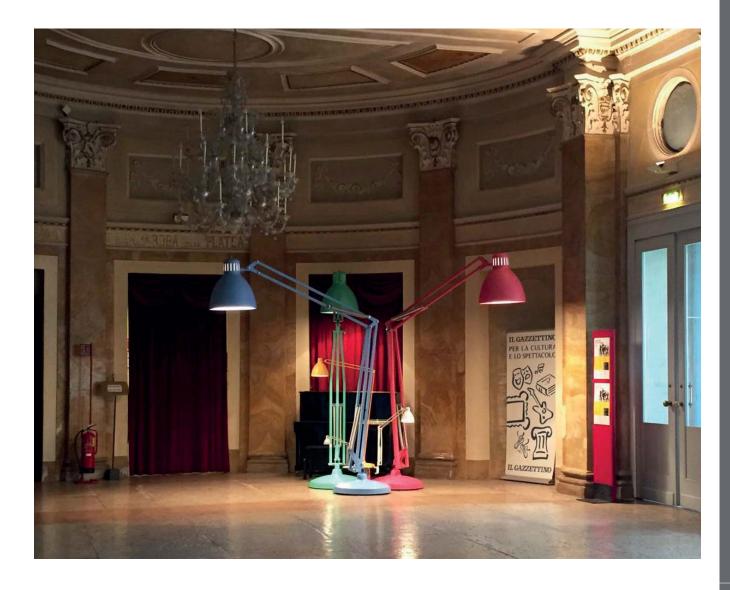

#### **LEGACY** and **INNOVATION**

With JJ Leucos pays tribute to a true icon of design by offering a complete collection. LEUCOS re-edits JJ in a wide range of dimensions and options that emphasize the RIGOROUS aesthetics and the CLEANLINESS of its forms. JJ perfectly blends functional design and technology: its minimal, clean lines make it the perfect accent for homes, furnishing for hospitality as well as a functional solution for offices.

# LEUCOS® products/ LEGACY and INNOVATION

THE GREAT JJ by centro stile

JJ by centro stile

JJ GLASS by centro stile