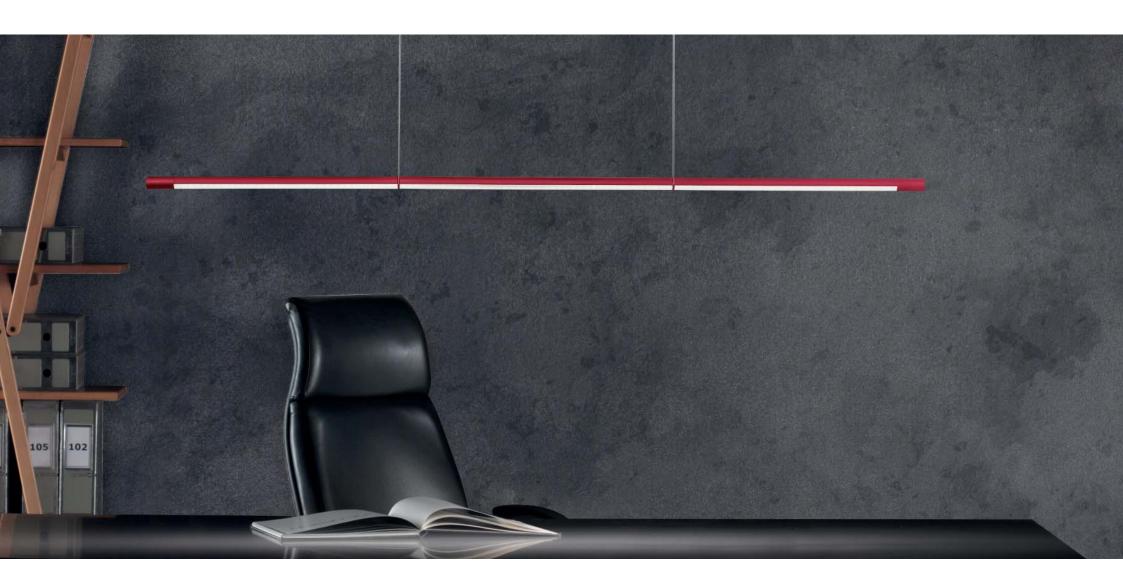

# **VOLTA**DESIGNED BY FROM

Suspension lamp in three sizes, with a **360° swivel.** Aluminium frame in matt aluminium anodized, matt black anodized, matt red anodized or matt white lacquered. Touch dimmer switch. Diffuser in glazed methacrylate PMMA.

#### LEUCOS<sup>®</sup> INNOVATION/PRODUCTS 2016

**TOUCH DIMMER** (5-100%) with memory function, every time the fixture is turned on, last selected dimmer level will be selected, even in case of black out.

**VOLTA**TECHNICAL INFORMATION

**360° ROTATING BODY**. Fixing and rotating system engineered and registered by **LEUCOS**.

**LOW VOLTAGE;** non POLARIZED: (when installing no need to consider correct polarity)