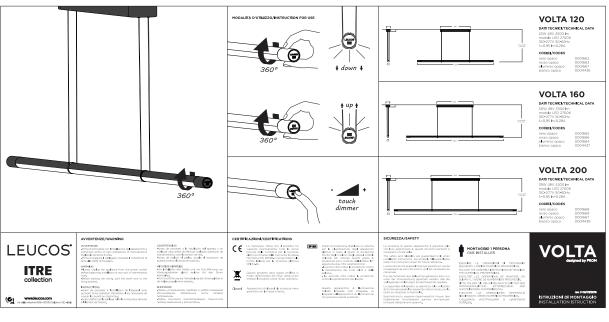

# **VOLTA**DESIGNED BY FROM

Suspension lamp in three sizes, with a **360° swivel.** Aluminium frame in matt aluminium anodized, matt black anodized, matt red anodized or matt white lacquered. Touch dimmer switch. Diffuser in glazed methacrylate PMMA.

#### LEUCOS<sup>®</sup> INNOVATION/PRODUCTS 2016

**TOUCH DIMMER** (5-100%) with memory function, every time the fixture is turned on, last selected dimmer level will be selected, even in case of black out.

**VOLTA**TECHNICAL INFORMATION

**360° ROTATING BODY**. Fixing and rotating system engineered and registered by **LEUCOS**.

**LOW VOLTAGE;** non POLARIZED: (when installing no need to consider correct polarity)

#### LEUCOS<sup>®</sup> INNOVATION/INSTALLATION INSTRUCTION

# **VOLTA**INSTALLATION INSTRUCTIONS