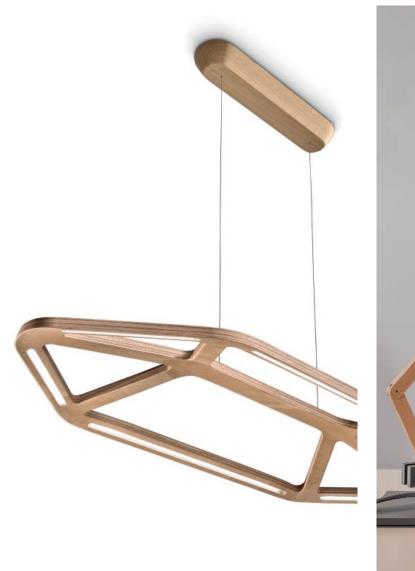

#### LEUCOS<sup>®</sup> INNOVATION/PRODUCTS 2016

Table lamp in beech wood, with transparent paint. Metal details in steel with natural finishing. **Dimmable LED** board using a new LEUCOS Hybrid Technology.