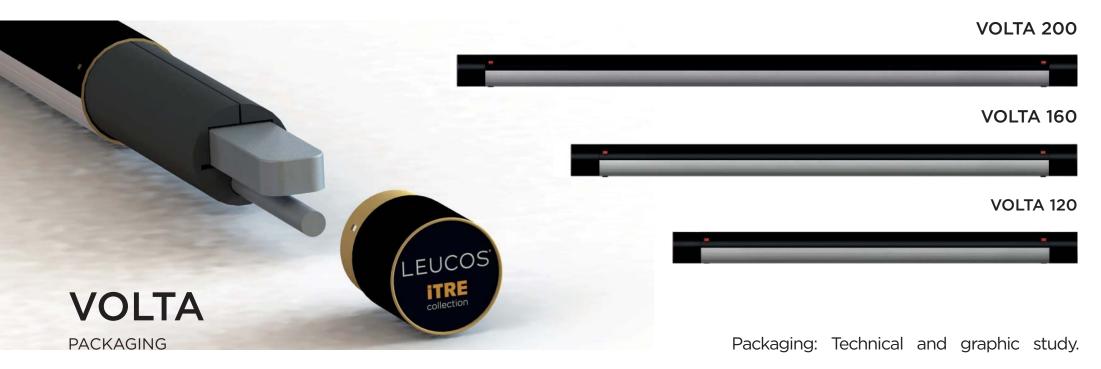

#### LEUCOS<sup>®</sup> INNOVATION/PACKAGING 2016

#### LEUCOS<sup>®</sup> INNOVATION/PACKAGING 2016

Packaging: Technical and graphic study. Aella suspension anda table lamp.