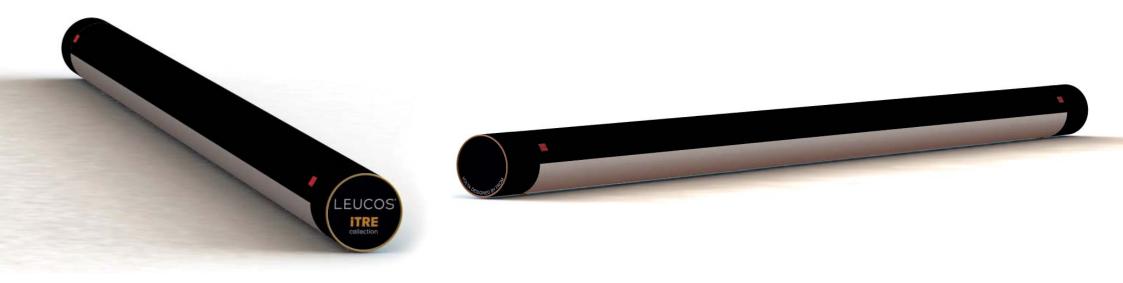

# **VOLTA**DESIGNED BY FROM

Suspension lamp in three sizes, with a **360° swivel.** Aluminium frame in matt aluminium anodized, matt black anodized, matt red anodized or matt white lacquered. Touch dimmer switch. Diffuser in glazed methacrylate PMMA.

#### LEUCOS<sup>®</sup> INNOVATION/PRODUCTS 2016

**TOUCH DIMMER** (5-100%) with memory function, every time the fixture is turned on, last selected dimmer level will be selected, even in case of black out.