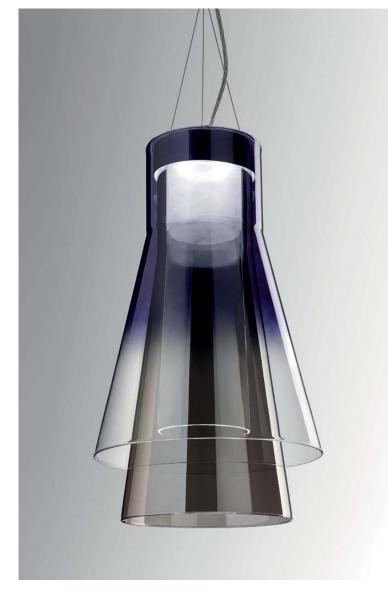

# **VOLTA**DESIGNED BY FROM

Suspension lamp in three sizes, with a **360° swivel.** Aluminium frame in matt aluminium anodized, matt black anodized, matt red anodized or matt white lacquered. Touch dimmer switch. Diffuser in glazed methacrylate PMMA.

#### LEUCOS<sup>®</sup> INNOVATION/PRODUCTS 2016

**TOUCH DIMMER** (5-100%) with memory function, every time the fixture is turned on, last selected dimmer level will be selected, even in case of black out.

**VOLTA**TECHNICAL INFORMATION

**360° ROTATING BODY**. Fixing and rotating system engineered and registered by **LEUCOS**.

**LOW VOLTAGE;** non POLARIZED: (when installing no need to consider correct polarity)