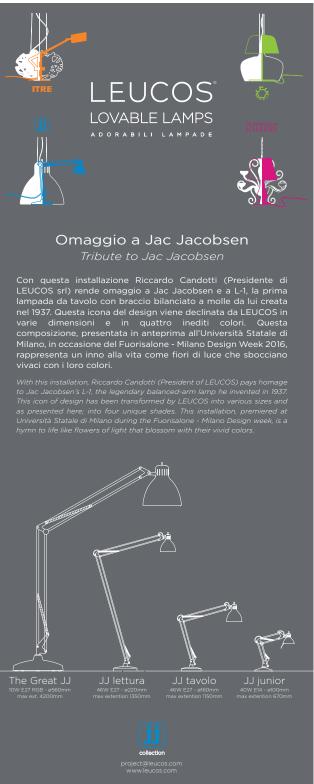

#### **LEGACY** and **INNOVATION**

With JJ Leucos pays tribute to a true icon of design by offering a complete collection. LEUCOS re-edits JJ in a wide range of dimensions and options that emphasize the RIGOROUS aesthetics and the CLEANLINESS of its forms. JJ perfectly blends functional design and technology: its minimal, clean lines make it the perfect accent for homes, furnishing for hospitality as well as a functional solution for offices.

# LEUCOS® products/ LEGACY and INNOVATION

THE GREAT JJ by centro stile

JJ by centro stile

JJ GLASS by centro stile