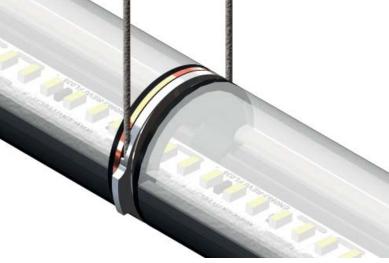

**VOLTA**TECHNICAL INFORMATION

**360° ROTATING BODY**. Fixing and rotating system engineered and registered by **LEUCOS**.

**LOW VOLTAGE;** non POLARIZED: (when installing no need to consider correct polarity)

# **VOLTA**INSTALLATION INSTRUCTIONS