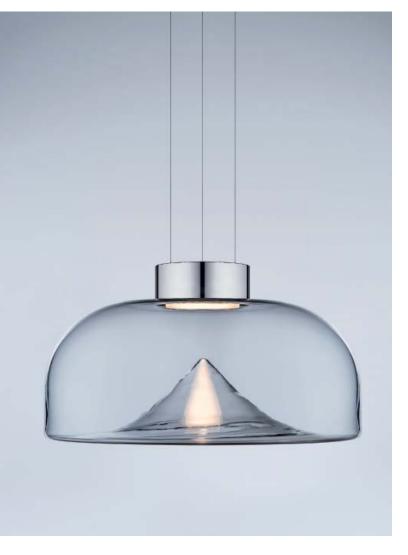

#### LEUCOS<sup>®</sup> INNOVATION/PRODUCTS 2016

Aella means **TORNADO**, in fact the soft curves of its glass seem to originate from a swirl, that shapes an evocative and evanescent cone of light.

#### LEUCOS<sup>®</sup> INNOVATION/PRODUCTS 2016

**AELLA**CARATTERISTICHE TECNICHE

**AELLA** pendant illuminates using suspending steel cables, providing a cleanest design that makes it floating in the air.

A state of the art **DIMMBLE LED** chip meets the millenary glassblowing technique creating an object of elegant design and timeless contemporary taste.