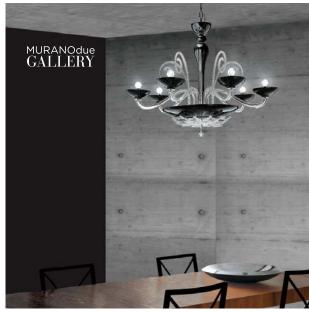

# PRODUCTS

LEUCOS, MURANOdueGALLERY, iTRE, JJ

#### LEUCOS PRODUCTS/COLLECTIONS

The new company course guaranteed the quick come back of two classic brands, belonging to the history of the company: iTRE e MURANOdueGALLERY; and the introdution of a third one JJ dedicated to the archetype of all task lamps with spring-balanced arm.

#### **GLASSMAKING TRADITION**

In MURANOdueGALLERY collection the classic styles merge with a contemporary taste and cohabit with an extraordinary collection of historic pieces, re-enactions of thousand-years-old tradition of Venetian glassmaking art. Unique for elegance and value, MURANOdueGALLERY lamps feature amazing blown or hand made glass, enriched with precious fabrics or details.