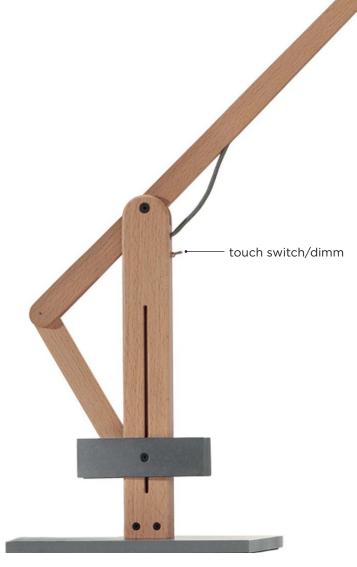

#### LEUCOS<sup>®</sup> INNOVATION/PRODUCTS 2016

**TOUCH DIMMER** (5-100%) with memory function, every time the fixture is turned on, last selected dimmer level will be selected, even in case of black out.

# **VOLTA**DESIGNED BY FROM

Suspension lamp in three sizes, with a **360° swivel.** Aluminium frame in matt aluminium anodized, matt black anodized, matt red anodized or matt white lacquered. Touch dimmer switch. Diffuser in glazed methacrylate PMMA.