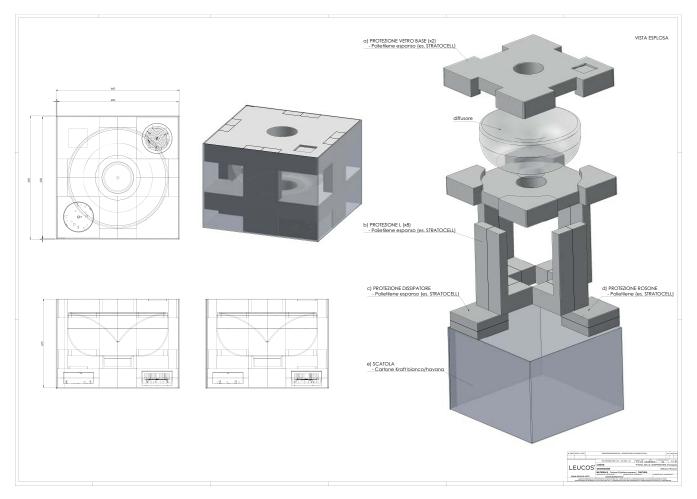

#### LEUCOS<sup>®</sup> INNOVATION/PACKAGING 2016

Packaging: Technical and graphic study. Aella suspension anda table lamp.