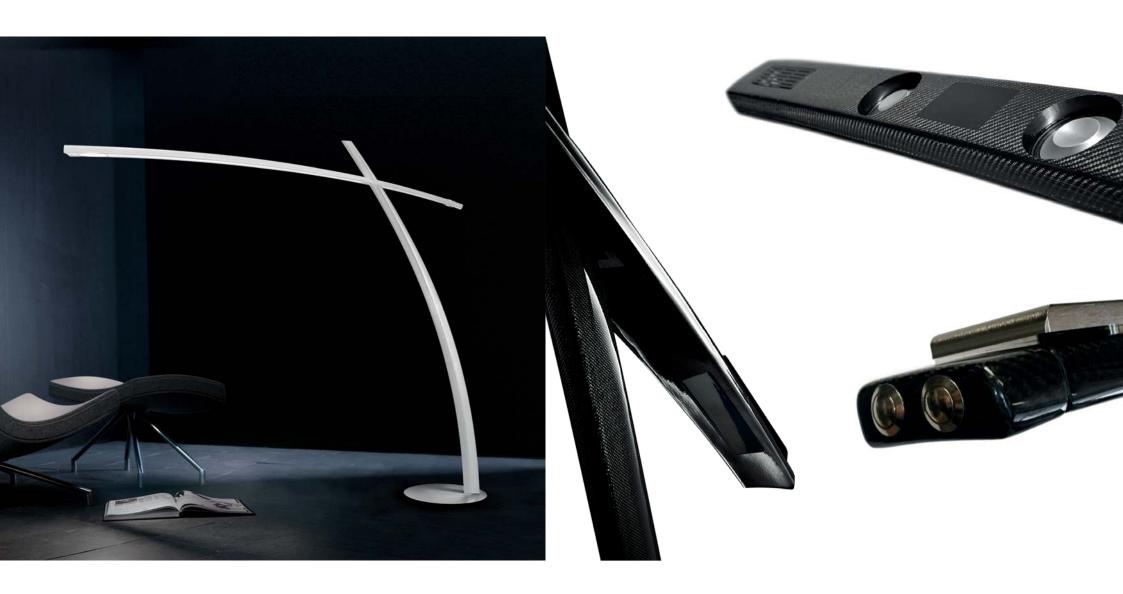

#### **KATANA**

COMETTI and BALZANELLI DESIGN

Floor lamp with transparent lacquered **CARBON FIBRE** structure. Details in satined steel, polished black or matt white. Diffuser plate in acrylic material, polished opal white. **DUAL INSIDE**: loudspeakers 20W + 20W