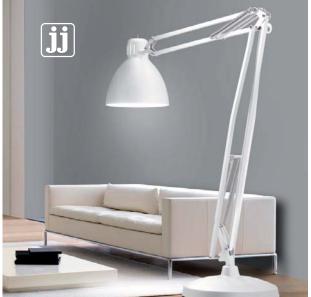

# PRODUCTS

LEUCOS, MURANOdueGALLERY, iTRE, JJ

#### LEUCOS PRODUCTS/COLLECTIONS

The new company course guaranteed the quick come back of two classic brands, belonging to the history of the company: iTRE e MURANOdueGALLERY; and the introdution of a third one JJ dedicated to the archetype of all task lamps with spring-balanced arm.

#### **LEGACY** and **INNOVATION**

With JJ Leucos pays tribute to a true icon of design by offering a complete collection. LEUCOS re-edits JJ in a wide range of dimensions and options that emphasize the RIGOROUS aesthetics and the CLEANLINESS of its forms. JJ perfectly blends functional design and technology: its minimal, clean lines make it the perfect accent for homes, furnishing for hospitality as well as a functional solution for offices.